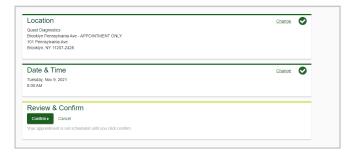

- The location information will display at the top. Next, enter the date you would like to attend, the desired time of day and click Continue.
- 4c Review and confirm the appointment location, date and time and click Confirm.