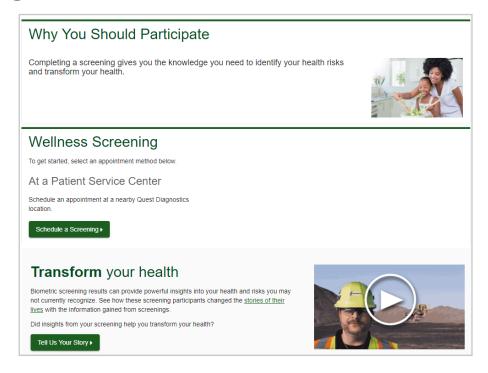

## **STEP 3:** Schedule Your Appointment

**3** To schedule an appointment, click the **Schedule a Screening** button under Wellness Screening section.