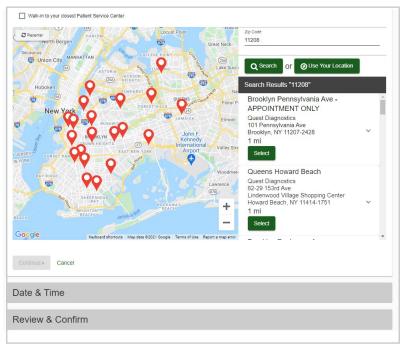

#### STEP 4: Find a PSC

**Enter the zip code** of your preferred location to locate the nearest Quest (PSC). See example below. **Click Search** and a list of PSCs will populate with the distance from the desired zip code. Next, **click the Select** button below the location where you would like to schedule your screening.

- The location information will display at the top. Next, enter the date you would like to attend, the desired time of day and click Continue.
- 4c Review and confirm the appointment location, date and time and click Confirm.