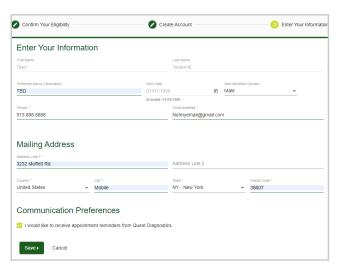

#### **STEP 2:** Provide Your Information

The Enter Your Information page will show next. Simply **confirm, add or edit your phone number and/or email address and click Save. Click the Close button** once you have read the statement to proceed to scheduling.

**KSO Employees:** If you are temporarily working in New York, you will see the KSO New York address listed as your address. To successfully schedule an appointment, you must leave the address as it is shown.