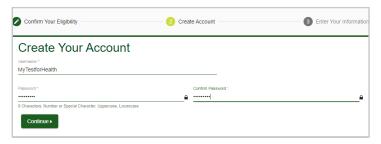

**1c Enter a Username and Password** to create an account and click **Continue**.