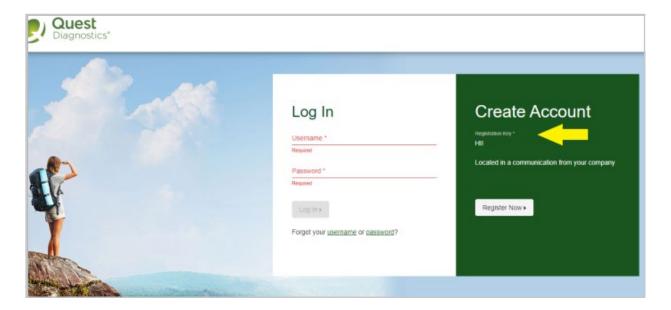

### **STEP 1:** Log-In Instructions

1a

To schedule a health screening at a Quest PSC, visit My.QuestForHealth.com and follow these steps:

- **New Users:** Enter the Registration Key "HII" and click Register Now.
- **Returning Participants:** Use the Log In fields to enter your Username and Password.

If you can't remember your username or password, please use the prompts below the fields.

Once you login there are two consents to acknowledge. **Please review both** and acknowledge both to ensure that your results will be shared with QuadMed directly.