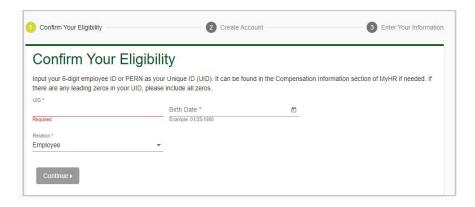

Then, **confirm your eligibility** by entering your Unique ID (UID), date of birth and **click Continue**.

\*NOTE: UID is your 6-digit employee ID or PERN, and it can be found in either MyHR or the time and expense system (for Mission Technologies only).