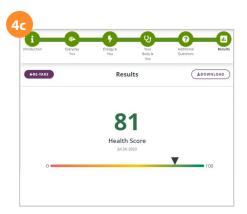

**4c.** Once complete, you will receive your health score and the results.

You can download a copy of your score and results to share with your provider or health coach. You also have the opportunity to re-take it at any time.