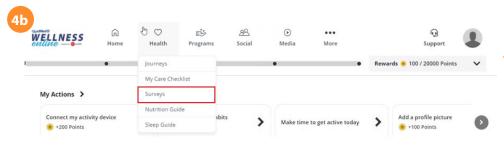

# **STEP 4: Complete your Health Check Survey.**

**4a.** If this is your **first time** in Wellness Online for the 2023–2024 program year, click START THE SURVEY to begin.

**4b.** If you **already have an account** click on HEALTH and then SURVEYS to access your Health Check Survey.