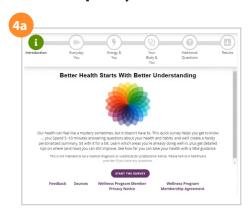

# **STEP 4: Complete your Health Check Survey.**

**4a.** If this is your **first time** in Wellness Online for the 2023–2024 program year, click START THE SURVEY to begin.

**4b.** If you **already have an account** click on HEALTH and then SURVEYS to access your Health Check Survey.