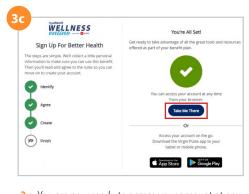

**3c.** You are now ready to access your account at any time from your browser. Click on Take Me There and then click the X to close the pop-up.

**3d.** Read and agree to the GINA/PHI notice.

Click CONTINUE. Your new Wellness Online account is now setup.