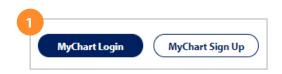

#### **STEP 1:** Begin by creating or logging into your QuadMed MyChart account.

- Visit <u>myquadmed.com/hii</u> and use the buttons at the top of the page to log in to or sign up for MyChart.
- If you need assistance logging in or creating a new account, contact QuadMed Patient Support at <a href="mailto:patientsupport@quadmedical.com">patientsupport@quadmedical.com</a> or 888.417.1001.