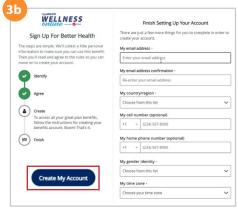

### **STEP 3:** Setup your Wellness Online account.

If you have already setup your Wellness Online account, skip to step 4.

**3a.** Review and acknowledge the agreement page. Click NEXT.

3b. Enter the requested information using your preferred email address. The time zone should be selected for the state that you reside in. Once complete, click CREATE MY ACCOUNT.