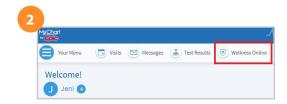

## STEP 2: Access Wellness Online in MyChart.

Once logged in to MyChart, access Wellness Online from the shortcuts header at the top of the homepage or from the Wellness section of Your Menu.