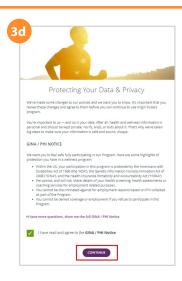

**3c.** You are now ready to access your account at any time from your browser. Click on Take Me There and then click the X to close the pop-up.

**3d.** Read and agree to the GINA/PHI notice.

Click CONTINUE. Your new Wellness Online account is now setup.