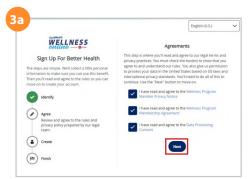

### **STEP 3:** Setup your Wellness Online account.

If you have already setup your Wellness Online account, skip to step 4.

**3a.** Review and acknowledge the agreement page. Click NEXT.

3b. Enter the requested information using your preferred email address. The time zone should be selected for the state that you reside in. Once complete, click CREATE MY ACCOUNT.